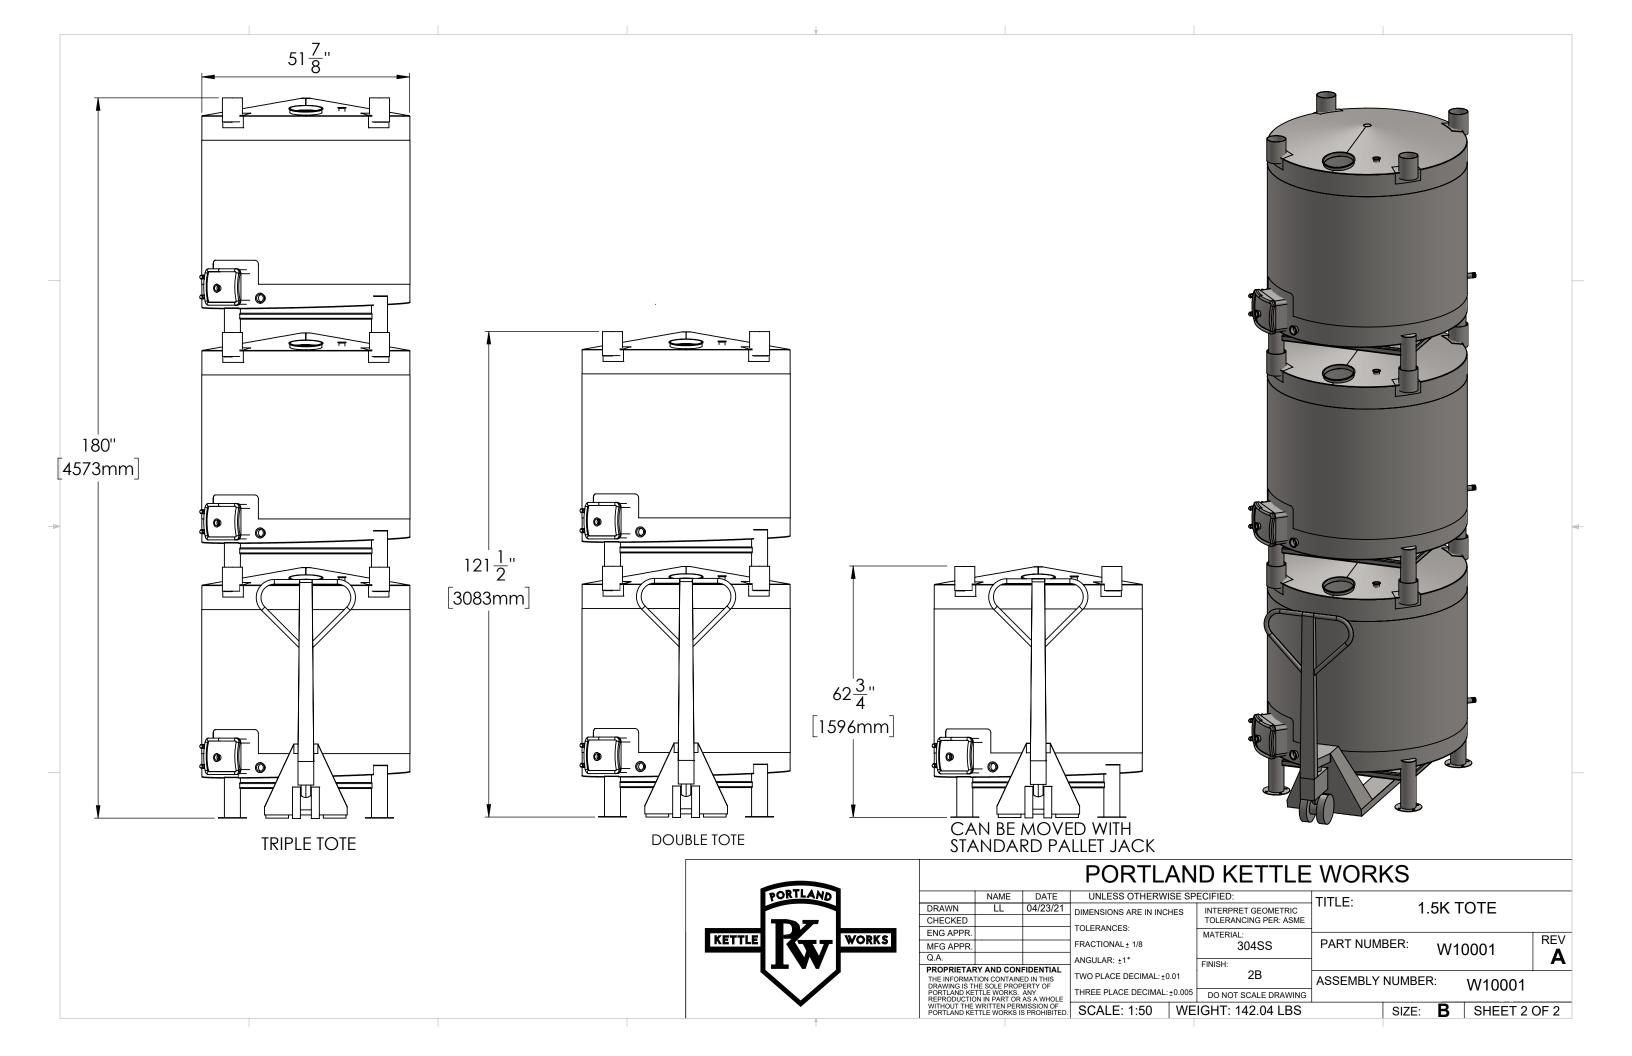

## PORTLAND KETTLE WORKS NAME DATE UNLESS OTHERWISE SPECIFIED: 1.5K TOTE DRAWN INTERPRET GEOMETRIC TOLERANCING PER: ASME DIMENSIONS ARE IN INCHES CHECKED TOLERANCES: ENG APPR. MATERIAL: REV FRACTIONAL ± 1/8 304SS PART NUMBER: MFG APPR. W10001 Α ANGULAR: ±1° FINISH: PROPRIETARY AND CONFIDENTIAL PROPRIE I ARY AND CONFIDENTIAL THE INFORMATION CONTAINED IN THIS DRAWING IS THE SOLE PROPERTY OF PORTLAND KETTLE WORKS. ANY REPRODUCTION IN PART OR AS A WHOLE WITHOUT THE WRITTEN PERMISSION OF PORTLAND KETTLE WORKS IS PROHIBITED. ASSEMBLY NUMBER: W1001 THREE PLACE DECIMAL: ±0.005 DO NOT SCALE DRAWING SCALE: 1:25 | WEIGHT: 142.04 LBS SIZE: **B** SHEET 1 OF 2