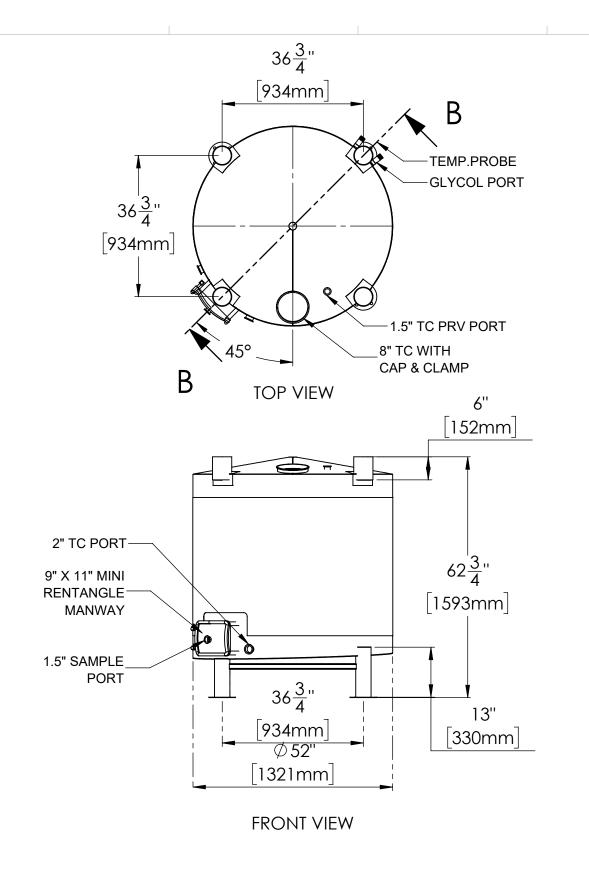

## PORTLAND KETTLE WORKS NAME DATE UNLESS OTHERWISE SPECIFIED: 1.5K TOTE DRAWN INTERPRET GEOMETRIC TOLERANCING PER: ASME DIMENSIONS ARE IN INCHES CHECKED TOLERANCES: ENG APPR. MATERIAL: REV FRACTIONAL ± 1/8 304SS PART NUMBER: MFG APPR. W10001 Α ANGULAR: ±1° FINISH: PROPRIETARY AND CONFIDENTIAL PROPRIE I ARY AND CONFIDENTIAL THE INFORMATION CONTAINED IN THIS DRAWING IS THE SOLE PROPERTY OF PORTLAND KETTLE WORKS. ANY REPRODUCTION IN PART OR AS A WHOLE WITHOUT THE WRITTEN PERMISSION OF PORTLAND KETTLE WORKS IS PROHIBITED. ASSEMBLY NUMBER: W1001 THREE PLACE DECIMAL: ±0.005 DO NOT SCALE DRAWING SCALE: 1:25 | WEIGHT: 142.04 LBS SIZE: **B** SHEET 1 OF 2