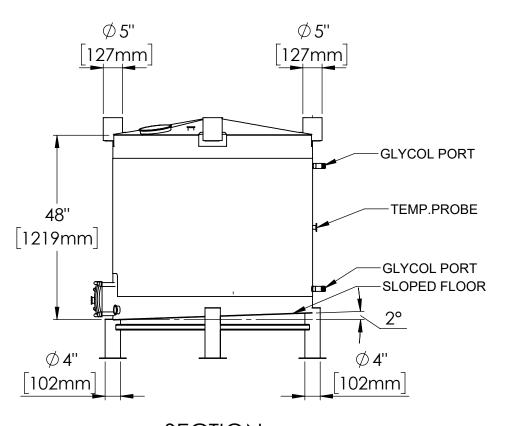

**SIGNATURE:** 

☐ APPROVED W/ REVISIONS

NAME (PRINT):

☐ NOT APPROVED

DATE:

ENERGY SAVING PRECISION LASER WELDED DIMPLE COOLING JACKETS, ENGINEERED TO MAXIMIZE TURBULENCE AND MINIMIZE LOAD ON THE GLYCOL COOLING SYSTEM, LOW AND HIGH PRESSURE OPTIONS AVAILABLE FOR GLYCOL.

## PORTLAND KETTLE WORKS NAME DATE UNLESS OTHERWISE SPECIFIED: 1.5K TOTE DRAWN INTERPRET GEOMETRIC TOLERANCING PER: ASME DIMENSIONS ARE IN INCHES CHECKED TOLERANCES: ENG APPR. MATERIAL: REV FRACTIONAL ± 1/8 304SS PART NUMBER: MFG APPR. W10001 Α ANGULAR: ±1° FINISH: PROPRIETARY AND CONFIDENTIAL PROPRIE I ARY AND CONFIDENTIAL THE INFORMATION CONTAINED IN THIS DRAWING IS THE SOLE PROPERTY OF PORTLAND KETTLE WORKS. ANY REPRODUCTION IN PART OR AS A WHOLE WITHOUT THE WRITTEN PERMISSION OF PORTLAND KETTLE WORKS IS PROHIBITED. ASSEMBLY NUMBER: W1001 THREE PLACE DECIMAL: ±0.005 DO NOT SCALE DRAWING SCALE: 1:25 | WEIGHT: 142.04 LBS SIZE: **B** SHEET 1 OF 2